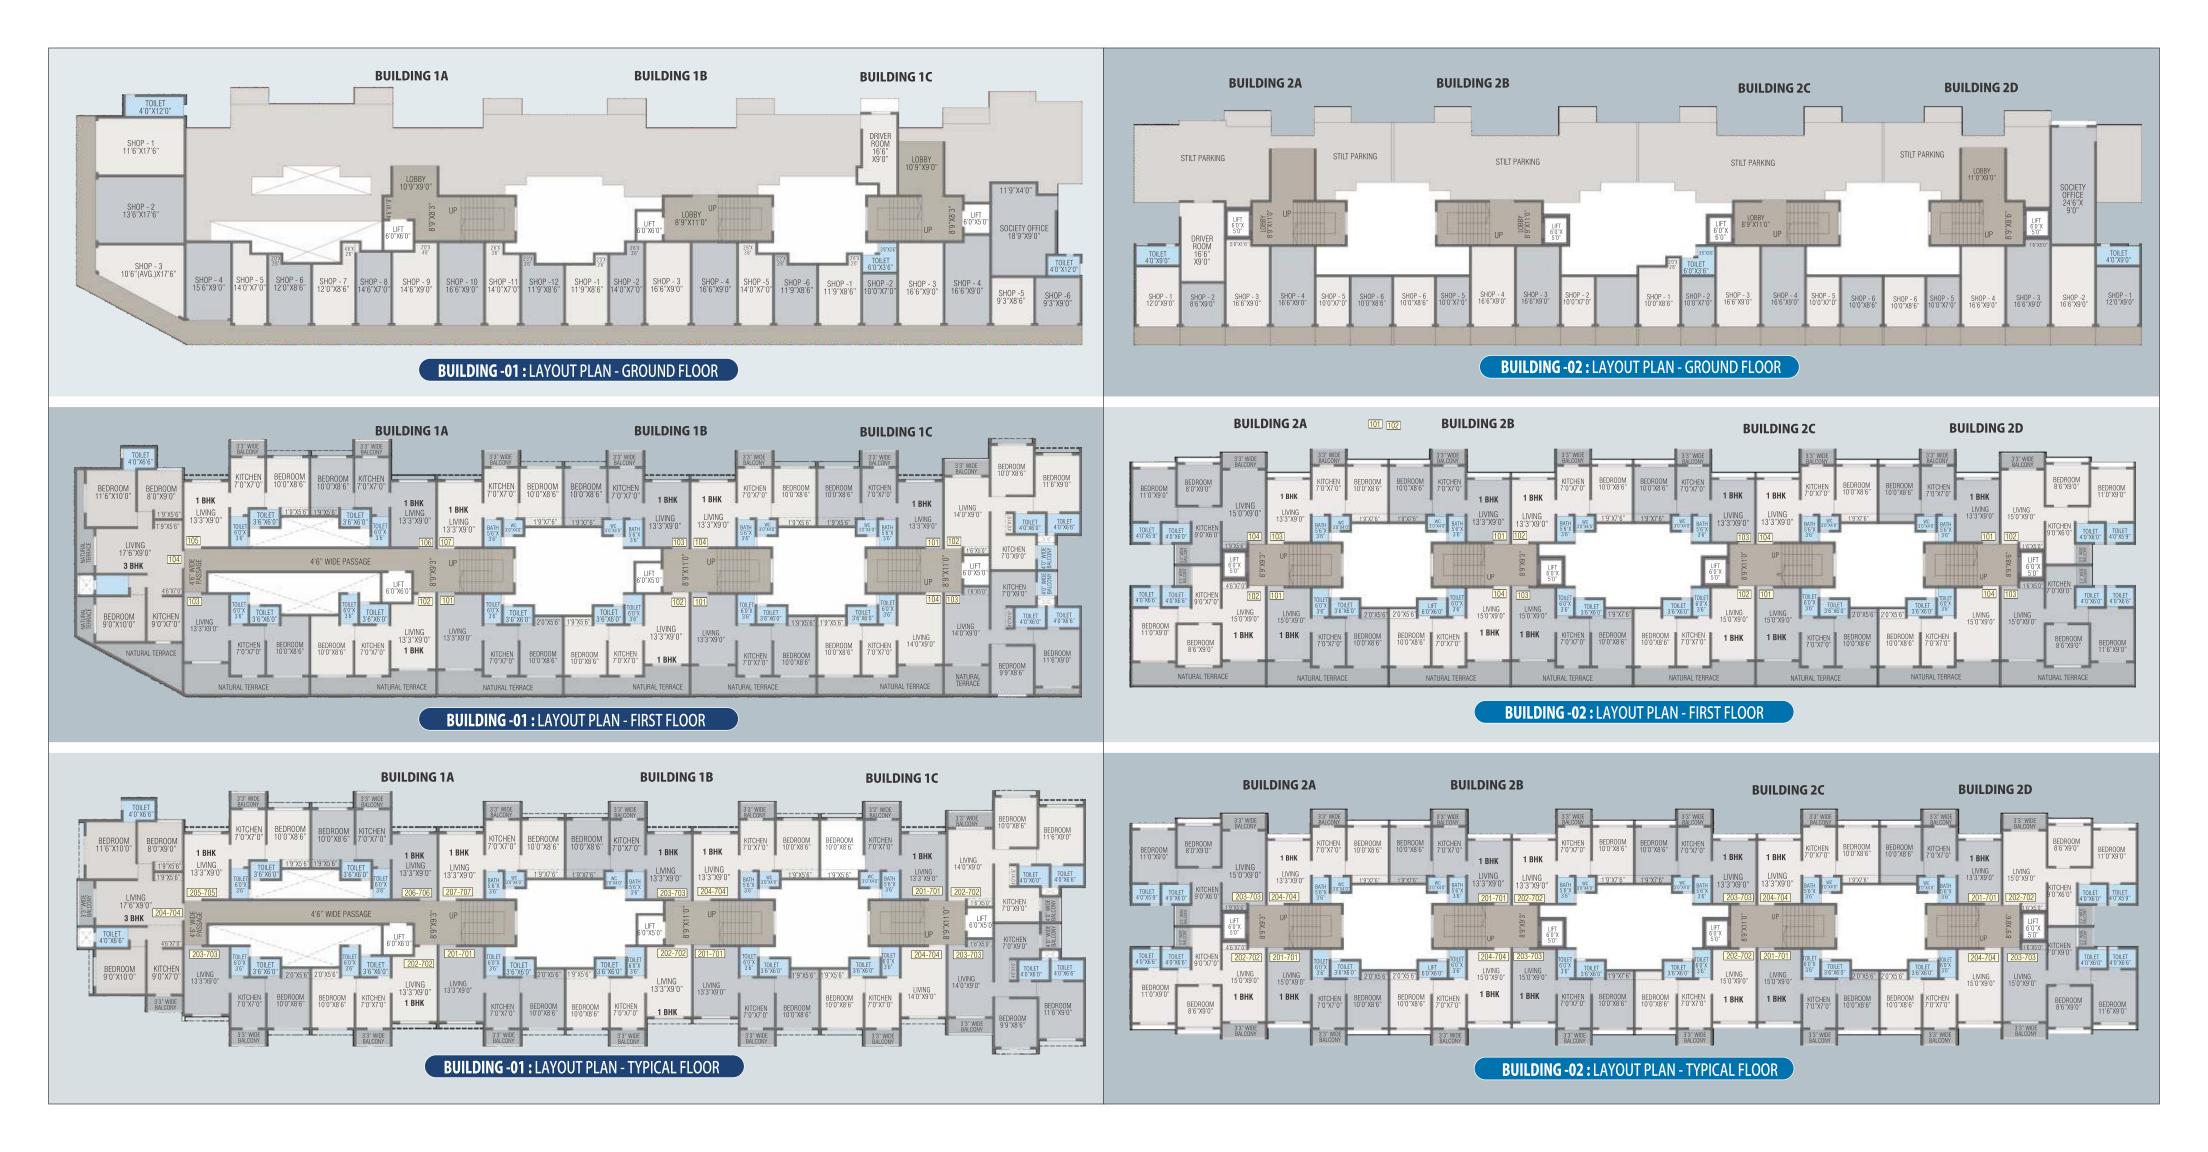

# **FLAT SPECIFICATIONS**

### LIVING ROOM

- Vitrified Tiles Flooring
- Corner POP Fall Ceiling
- Aluminium Windows with Powder coating
- Designer Main Door
- Provision For Safety Door

### BED ROOM(S)

- Vitrified Tiles Flooring
- Aluminium Windows with Powder Coating
- Painted Flush Door

### **BATHROOM & PLUMBING**

- Ceramic Tiles Flooring
- Ceramic Tiles Dado upto Door Height
- Loft Tank Provision
- Branded Sanitary ware & Fixtures
- Concealed Plumbing

### **KITCHEN**

- Modular Kitchen
- Vitrified Tiles Flooring
- Aluminium Window
- Granite Platform With Stainless Steel Sink
- Ceramic Tiles Dado Above Platform

### **ELECTRIFICATION**

- Concealed Wiring
- Branded Modular Switches
- Inverter Provision
- ELCB As A Safety Device
- Geyser, Fridge & Washing Machine Point Provision
- TV & Telephone Point Provision