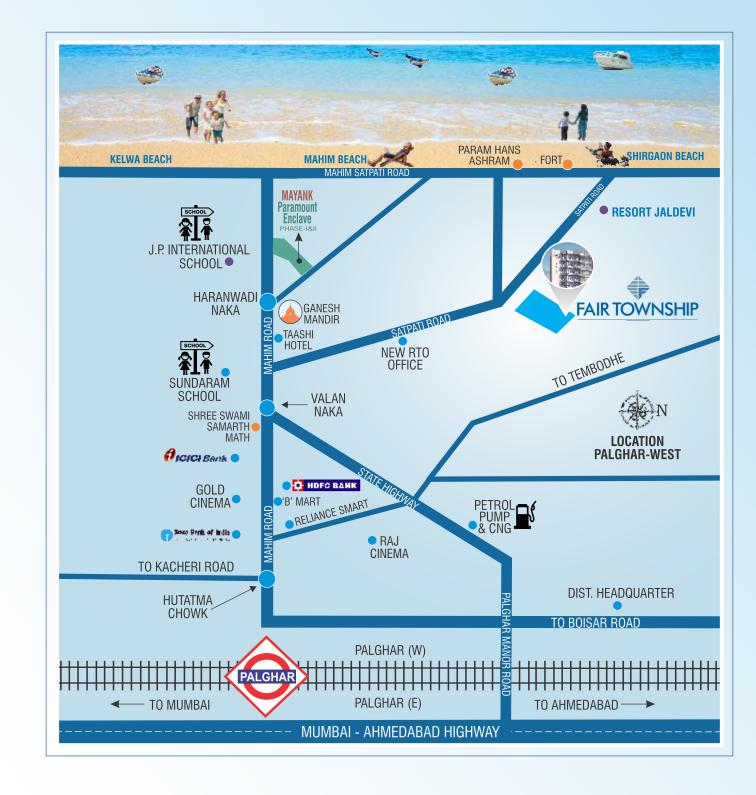

## **Well Connected With:**

### Healthcare

- 1.Relief Hospital -4.6km
- 2. Aarogyam Multipurpose hospital -3.5 km
- 3. Maharashtra Blood Bank- 5 km
- 4. Forties Hospital- 2.8km

#### Education

- Rampada ZP School Dist.-1.5km
   Sundaram Central School & Jr. College Dist. -2.8km
- 3. Chanakya the Global School
  Dist. 1.8km
- 4. Sir J.P International School Dist. -3.5km
- 5. Sonopant Dandekar Degree College, Law & Management Studies Dist.- 5.9km
- 6. Yeshwantrao Chapekar Degree College & Management Studies Dist. -4.4km 7. St John Engineering, Management, Pharmacy & B.Ed. College Dist.- 6.6km

# **Shopping & Entertainment** 1.Reliance Smart -4.2km

- 2. Gold Cinema -4.1km
- 3. Vegetable Market- 2km 4. Breeze Café- the rooftop
- café 2.9km

### **Connectivity**

- 1.Palghar Railway Station -8 min
- 2. Bus Depot- 8 min
- 3. Express Highway -25 min

### **Beach & Resorts**

- 1.Shirgaon Beach -5 min 2.Shirgaon Fort -5 min
- 3. Bholenath Temple -1 min
  5. Taashi's Multi Cuisine Bas and Restaurant -5 min
- 6. Stone Oven -4 min
- 7. Laxmi Garden Beach Resort -3 min

## **Jobs & Business Opportunity**

- 1. Shubham Engineering Company 400mtr.
- 2. Anand Arc Ltd. 130mtr.
- 3. Neon Laboratories Ltd Bidco Warehouse. 5.6 km