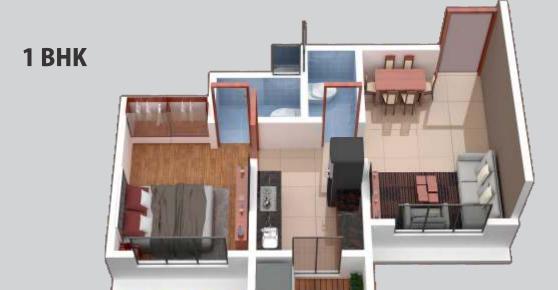

1 |2 |3 BHK & SHOP

PALGHAR (W)

Presenting **FAIR TOWNSHIP**, a well planned and luxurious living space, spread across 4 acres of tranquil land parcel. Calm, pollution free and smoothning environment are the hallmark of this thoughtfully laid out township.

# **FLAT SPECIFICATIONS**

### LIVING ROOM

- Vitrified Tiles Flooring
- Corner POP Fall Ceiling
- Aluminium Windows with Powder coating
- Designer Main Door
- Provision For Safety Door

### BED ROOM(S)

- Vitrified Tiles Flooring
- Aluminium Windows with Powder Coating
- Painted Flush Door

### **BATHROOM & PLUMBING**

- Ceramic Tiles Flooring
- Ceramic Tiles Dado upto Door Height
- Loft Tank Provision
- Branded Sanitary ware & Fixtures
- Concealed Plumbing

### **KITCHEN**

- Modular Kitchen
- Vitrified Tiles Flooring
- Aluminium Window
- Granite Platform With Stainless Steel Sink
- Ceramic Tiles Dado Above Platform

### **ELECTRIFICATION**

- Concealed Wiring
- Branded Modular Switches
- Inverter Provision
- ELCB As A Safety Device
- Geyser, Fridge & Washing Machine Point Provision
- TV & Telephone Point Provision