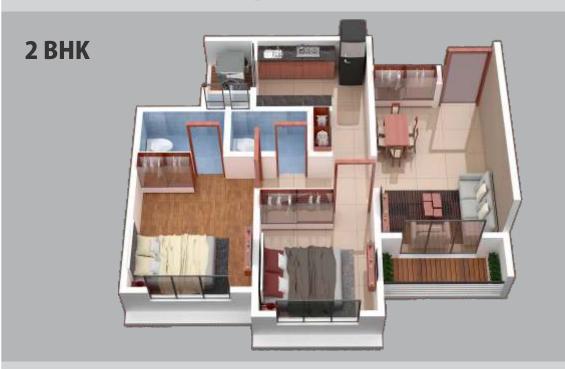

1 |2 |3 BHK & SHOP

PALGHAR (W)

Presenting **FAIR TOWNSHIP**, a well planned and luxurious living space, spread across 4 acres of tranquil land parcel. Calm, pollution free and smoothning environment are the hallmark of this thoughtfully laid out township.

# **FLAT SPECIFICATIONS**

### LIVING ROOM

- Vitrified Tiles Flooring
- Corner POP Fall Ceiling
- Aluminium Windows with Powder coating
- Designer Main Door
- Provision For Safety Door

### BED ROOM(S)

- Vitrified Tiles Flooring
- Aluminium Windows with Powder Coating
- Painted Flush Door

### **BATHROOM & PLUMBING**

- Ceramic Tiles Flooring
- Ceramic Tiles Dado upto Door Height
- Loft Tank Provision
- Branded Sanitary ware & Fixtures
- Concealed Plumbing

### **KITCHEN**

- Modular Kitchen
- Vitrified Tiles Flooring
- Aluminium Window
- Granite Platform With Stainless Steel Sink
- Ceramic Tiles Dado Above Platform

### **ELECTRIFICATION**

- Concealed Wiring
- Branded Modular Switches
- Inverter Provision
- ELCB As A Safety Device
- Geyser, Fridge & Washing Machine Point Provision
- TV & Telephone Point Provision