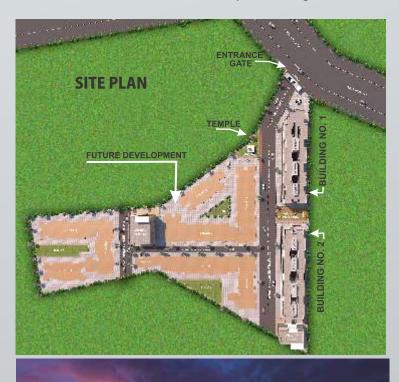

1 |2 |3 BHK & SHOP

PALGHAR (W)

Presenting **FAIR TOWNSHIP**, a well planned and luxurious living space, spread across 4 acres of tranquil land parcel. Calm, pollution free and smoothning environment are the hallmark of this thoughtfully laid out township.

# **PROJECT FEATURES**

- Grand Entrance Gate.
- Nature Friendly Atmosphere.
- Decorative Entrance Lobby.
- Shopping Market.

- Temple within Premises.
- Landscaped Garden.
- Children Playing Area
- 24x7 Security.