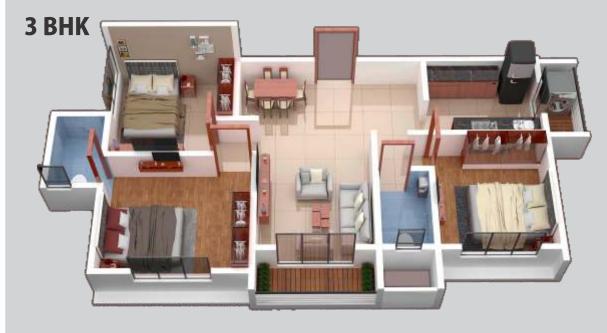

1 |2 |3 BHK & SHOP

PALGHAR (W)

Presenting **FAIR TOWNSHIP**, a well planned and luxurious living space, spread across 4 acres of tranquil land parcel. Calm, pollution free and smoothning environment are the hallmark of this thoughtfully laid out township.

# **FLAT SPECIFICATIONS**

### LIVING ROOM

- Vitrified Tiles Flooring
- Corner POP Fall Ceiling
- Aluminium Windows with Powder coating
- Designer Main Door
- Provision For Safety Door

### BED ROOM(S)

- Vitrified Tiles Flooring
- Aluminium Windows with Powder Coating
- Painted Flush Door

### **BATHROOM & PLUMBING**

- Ceramic Tiles Flooring
- Ceramic Tiles Dado upto Door Height
- Loft Tank Provision
- Branded Sanitary ware & Fixtures
- Concealed Plumbing

### **KITCHEN**

- Modular Kitchen
- Vitrified Tiles Flooring
- Aluminium Window
- Granite Platform With Stainless Steel Sink
- Ceramic Tiles Dado Above Platform

### **ELECTRIFICATION**

- Concealed Wiring
- Branded Modular Switches
- Inverter Provision
- ELCB As A Safety Device
- Geyser, Fridge & Washing Machine Point Provision
- TV & Telephone Point Provision